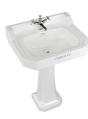

Edwardian 560 Basin and Standard Pedestal

W: 560 D: 470 H: 840 Basin: B4 1TH MOD Ped: P1

Edwardian 610 Basin and Standard Pedestal

W: 610 D: 470 H: 840 Basin: B5 1TH MOD Ped: P1