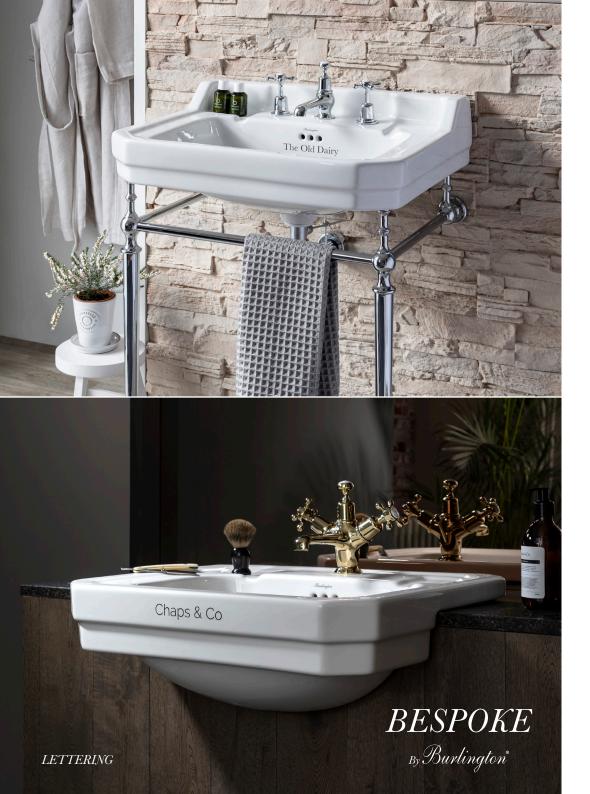

## **LETTERING**

Ideal for commercial, hospitality and residential design projects or your home, Bespoke Lettering offers the ultimate opportunity for personalisation. You may choose between three lettering styles and a choice of two locations, either across the front edge or for a subtler option, under the overflow across selected Edwardian basins.