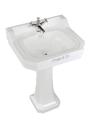

Edwardian 560 Basin and Standard Pedestal

W: 560 D: 470 H: 840 Basin: B4 1TH MOD Ped: P1

Edwardian 610 Basin and Standard Pedestal

W: 610 D: 470 H: 840 Basin: B5 1TH MOD Ped: P1