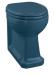

W: 520 D: 730 H: 780 Pan: P5 BLUE Cistern: C1 BLUE

Back to Wall W: 370 D: 480 H: 420

Pan: P14 BLUE

Standard Medium Level WC with 520 Lever Cistern

W: 520 D: 4740 H: 1425 Pan: P5 BLUE Cistern: C1 BLUE Flush Pipe: T33 CHR