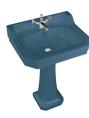

Edwardian 560 Basin and Standard Pedestal

W: 560 D: 470 H: 840 Basin: B4 1TH BLUE Ped: P1 BLUE

Edwardian 610 Basin and Standard Pedestal

W: 610 D: 470 H: 840 Basin: B5 1TH BLUE Ped: P1 BLUE

Edwardian 510 Cloakroom Basin

B5 and B4 basins available with 1, 2 or 3 tap

W: 510 D: 320 H: 265 Basin: B8 2TH BLUE

Standard CC WC with 520 Lever Cistern

Standard Low Level WC

with 520 Lever Cistern

W: 520 D: 740 H: 1075

Ped: P2 BLUE

Cistern: C1 BLUE