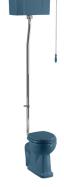

holes. Simply change the code to 1TH, 2TH or 3TH for your desired option. Brassware not included.

Standard High Level WC with Single Flush Cistern

W: 520 D: 670 H: 2300-2380 Pan: P2 BLUE

Cistern: C28S BLUE Flush Pipe: T30 CHR