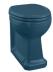

W: 520 D: 730 H: 780 Pan: P5 BLUE Cistern: C1 BLUE

Back to Wall W: 370 D: 480 H: 420

Pan: P14 BLUE

Standard Medium Level WC with 520 Lever Cistern

W: 520 D: 4740 H: 1425 Pan: P5 BLUE Cistern: C1 BLUE Flush Pipe: T33 CHR