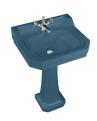

Edwardian 560 Basin and Standard Pedestal

W: 560 D: 470 H: 840 Basin: B4 1TH BLUE Ped: P1 BLUE

Edwardian 610 Basin and Standard Pedestal

W: 610 D: 470 H: 840 Basin: B5 1TH BLUE Ped: P1 BLUE

Edwardian 510 Cloakroom Basin

B5 and B4 basins available with 1, 2 or 3 tap

W: 510 D: 320 H: 265 Basin: B8 2TH BLUE

Standard CC WC with 520 Lever Cistern

Standard Low Level WC

with 520 Lever Cistern

W: 520 D: 740 H: 1075

Ped: P2 BLUE

Cistern: C1 BLUE