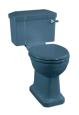

B5 and B4 basins available with 1, 2 or 3 tap

W: 510 D: 320 H: 265 Basin: B8 2TH BLUE

Standard CC WC with 520 Lever Cistern

Standard Low Level WC

with 520 Lever Cistern

W: 520 D: 740 H: 1075

Ped: P2 BLUE

Cistern: C1 BLUE

W: 520 D: 730 H: 780 Pan: P5 BLUE Cistern: C1 BLUE

Back to Wall W: 370 D: 480 H: 420

Pan: P14 BLUE

Standard Medium Level WC with 520 Lever Cistern

W: 520 D: 4740 H: 1425 Pan: P5 BLUE Cistern: C1 BLUE Flush Pipe: T33 CHR