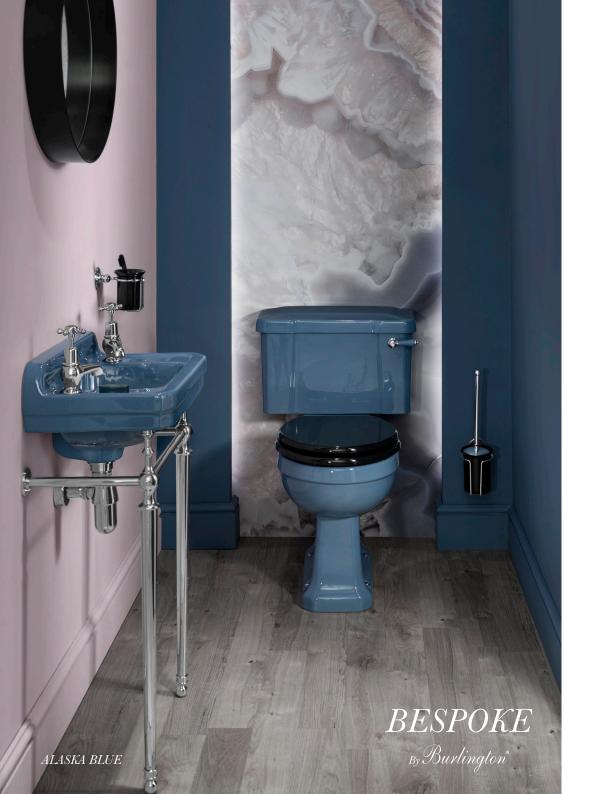

## ALASKA BLUE

Inspired by the coloured suites of the late 1900s, the cool and contemporary Alaska Blue ceramics demonstrate how to bring colour into the 21st century traditional bathroom. Sophisticated yet bold and beautifully daring, Alaska Blue offers a twist on a classic vintage bathroom style. A refreshing yet refined shade, the crisp and confident tones of the ceramics will pair effortlessly with modern, pastel inspired colour palettes or a bold wallpaper scheme.

Edwardian 560 Basin and Standard Pedestal

W: 560 D: 470 H: 840 Basin: B4 1TH BLUE Ped: P1 BLUE

Edwardian 610 Basin and Standard Pedestal

W: 610 D: 470 H: 840 Basin: B5 1TH BLUE Ped: P1 BLUE

Edwardian 510 Cloakroom Basin

B5 and B4 basins available with 1, 2 or 3 tap

W: 510 D: 320 H: 265 Basin: B8 2TH BLUE

Standard CC WC with 520 Lever Cistern

Standard Low Level WC

with 520 Lever Cistern

W: 520 D: 740 H: 1075

Ped: P2 BLUE

Cistern: C1 BLUE