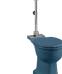

holes. Simply change the code to 1TH, 2TH or 3TH for your desired option. Brassware not included.

Standard High Level WC with Single Flush Cistern

W: 520 D: 670 H: 2300-2380 Pan: P2 BLUE

Cistern: C28S BLUE Flush Pipe: T30 CHR