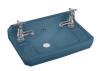

B5 and B4 basins available with 1, 2 or 3 tap

W: 510 D: 320 H: 265 Basin: B8 2TH BLUE

Standard CC WC with 520 Lever Cistern

Standard Low Level WC

with 520 Lever Cistern

W: 520 D: 740 H: 1075

Ped: P2 BLUE

Cistern: C1 BLUE